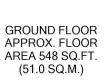

## TOTAL APPROX. FLOOR AREA 1006 SQ.FT. (93.4 SQ.M.)

Whilst every attempt has been made to ensure the accuracy of the floor plan contained here, measurements of doors, windows, rooms and any other items are approximate and no responsibility is taken for any error, omission, or mis-statement. This plan is for illustrative purposes only and should be used as such by any prospective purchaser. The services, systems and appliances shown have not been tested and no guarantee as to their operability or efficiency can be given Made with Metropix ©2020