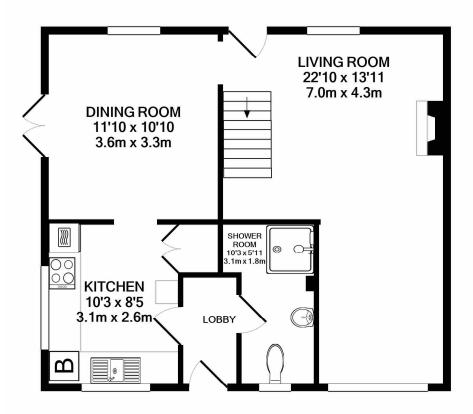

## TOTAL APPROX. FLOOR AREA 1006 SQ.FT. (93.4 SQ.M.)

Whilst every attempt has been made to ensure the accuracy of the floor plan contained here, measurements of doors, windows, rooms and any other items are approximate and no responsibility is taken for any error, omission, or mis-statement. This plan is for illustrative purposes only and should be used as such by any prospective purchaser. The services, systems and appliances shown have not been tested and no guarantee as to their operability or efficiency can be given Made with Metropix ©2020