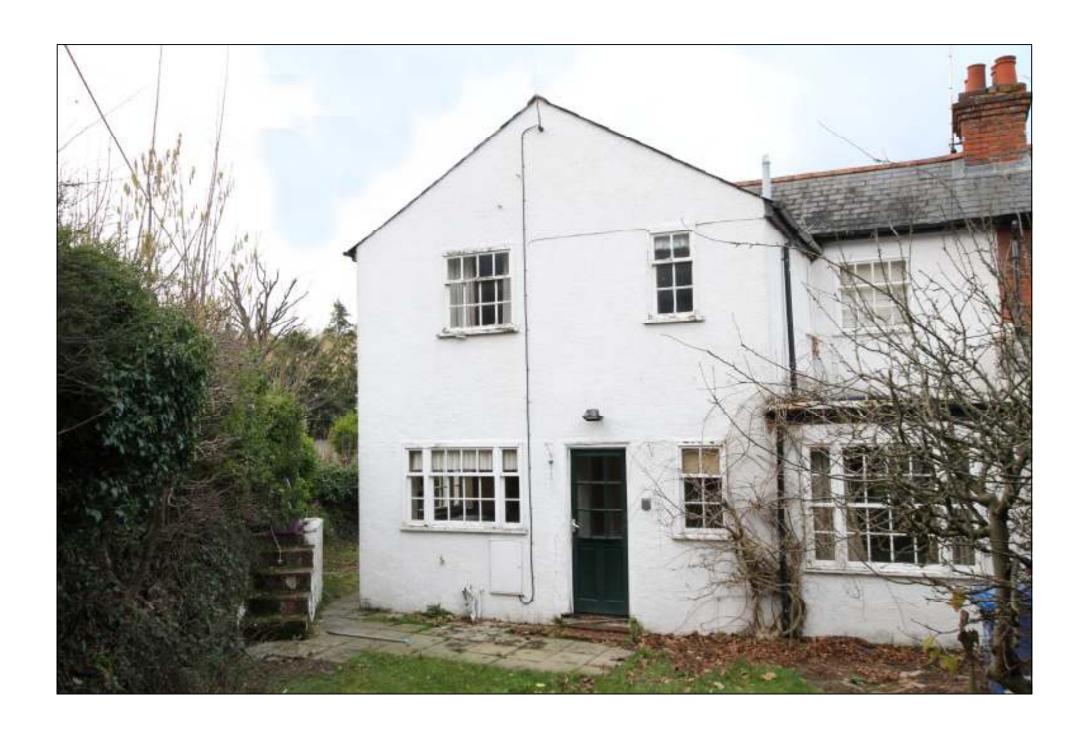

## DENE HOLLOW COOKHAM DEAN BOTTOM, SL6 9AS

A Victorian double fronted three double bedroom cottage in a sought after location in Cookham Dean. The property is now in need of complete refurbishment and has potential to extend subject to planning permissions. In close proximity to Marlow and to all the local amenities in Cookham Rise including the branch line Station serving Paddington & Central/East London via Crossrail (2020), Primary School, Medical Centre & local shops, along with easy access to M4, M25, M40 and Heathrow Airport.

THREE DOUBLE BEDROOMS: FIRST FLOOR FAMILY BATHROOM ENTRANCE HALL: GROUND FLOOR SHOWER ROOM AND WC

KITCHEN

LARGE SITTING ROOM: DINING ROOM
REAR GARDEN: PARKING AREA
EPC RATING E

**GUIDE PRICE: £625,000 FREEHOLD** 