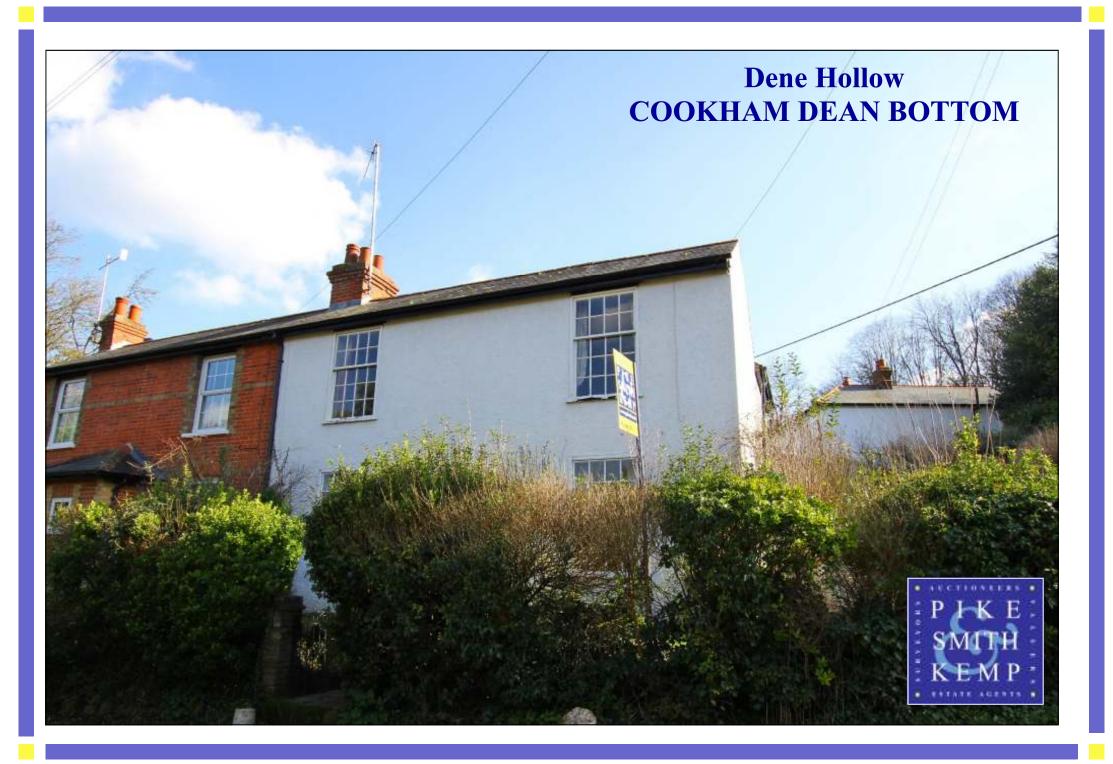

## DENE HOLLOW COOKHAM DEAN BOTTOM, SL6 9AS

A Victorian double fronted three double bedroom cottage in a sought after location in Cookham Dean. The property is now in need of complete refurbishment and has potential to extend subject to planning permissions. In close proximity to Marlow and to all the local amenities in Cookham Rise including the branch line Station serving Paddington & Central/East London via Crossrail (2020), Primary School, Medical Centre & local shops, along with easy access to M4, M25, M40 and Heathrow Airport.

THREE DOUBLE BEDROOMS: FIRST FLOOR FAMILY BATHROOM ENTRANCE HALL: GROUND FLOOR SHOWER ROOM AND WC

KITCHEN

LARGE SITTING ROOM: DINING ROOM
REAR GARDEN: PARKING AREA
EPC RATING E

**GUIDE PRICE: £625,000 FREEHOLD** 