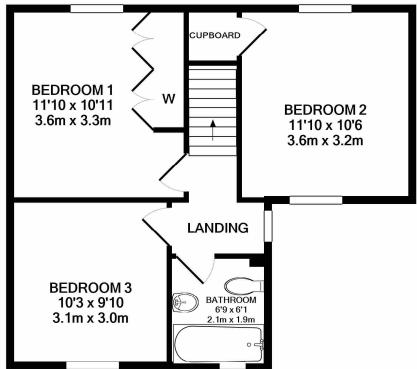

THREE DOUBLE BEDROOMS: FIRST FLOOR FAMILY BATHROOM ENTRANCE HALL: GROUND FLOOR SHOWER ROOM AND WC

KITCHEN

LARGE SITTING ROOM: DINING ROOM
REAR GARDEN: PARKING AREA
EPC RATING E

**GUIDE PRICE: £625,000 FREEHOLD** 

PIKE SMITH & KEMP Lower Road, Cookham Berkshire, SL6 9EH

cookham@pikesmithkemp.co.uk 01628 532010 www.pskweb.co.uk

1ST FLOOR APPROX. FLOOR AREA 457 SQ.FT. (42.5 SQ.M.)

## TOTAL APPROX. FLOOR AREA 1006 SQ.FT. (93.4 SQ.M.)

Whilst every attempt has been made to ensure the accuracy of the floor plan contained here, measurements of doors, windows, rooms and any other items are approximate and no responsibility is taken for any error, omission, or mis-statement. This plan is for illustrative purposes only and should be used as such by any prospective purchaser. The services, systems and appliances shown have not been tested and no guarantee as to their operability or efficiency can be given Made with Metropix ©2020