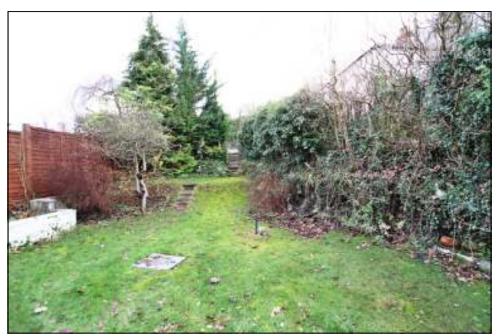

## DENE HOLLOW COOKHAM DEAN BOTTOM, SL6 9AS

A Victorian double fronted three double bedroom cottage in a sought after location in Cookham Dean. The property is now in need of complete refurbishment and has potential to extend subject to planning permissions. In close proximity to Marlow and to all the local amenities in Cookham Rise including the branch line Station serving Paddington & Central/East London via Crossrail (2020), Primary School, Medical Centre & local shops, along with easy access to M4, M25, M40 and Heathrow Airport.

THREE DOUBLE BEDROOMS: FIRST FLOOR FAMILY BATHROOM ENTRANCE HALL: GROUND FLOOR SHOWER ROOM AND WC

KITCHEN

LARGE SITTING ROOM: DINING ROOM
REAR GARDEN: PARKING AREA
EPC RATING E

**GUIDE PRICE: £625,000 FREEHOLD** 